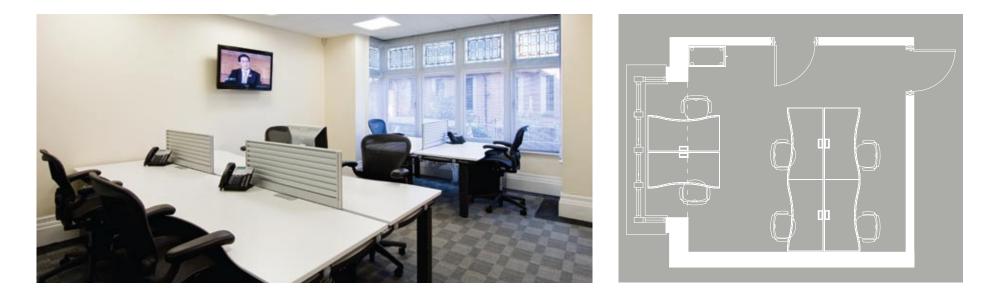

## **Albury Suite**

Situated on the ground floor with a large bay window overlooking the front of the building. The Albury Suite is a bright, modern office with 6 impressive Herman Miller desks, pedestals, chairs and a storage cabinet, as well as a wall mounted 40" Samsung LCD TV Screen, telephone handsets, plenty of floor ports and stunning artwork.

## **Albury Suite Features**

- Full Network Capabilities
- Comfort Heating & Cooling
- 6 Herman Miller Workstations
- 6 Herman Miller Aeron Chairs
- 40" Samsung LCD TV
- 6 Phone Handsets
- Adequate Storage Unit