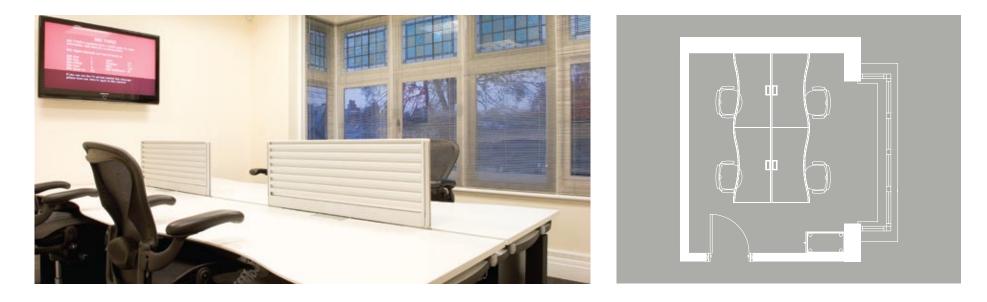

## **Clandon Suite**

Situated on the first floor with a large bay window overlooking the landscaped gardens. The Clandon Suite is a bright, modern office with 4 impressive Herman Miller desks, pedestals, chairs and a storage cabinet, as well as a wall mounted 40" Samsung LCD TV Screen, telephone handsets, plenty of floor ports and stunning artwork.

## **Clandon Suite Features**

- Full Network Capabilities
- Comfort Heating & Cooling
- 4 Herman Miller Workstations
- 4 Herman Miller Aeron Chairs
- 40" Samsung LCD TV
- 4 Phone Handsets
- Adequate Storage Unit