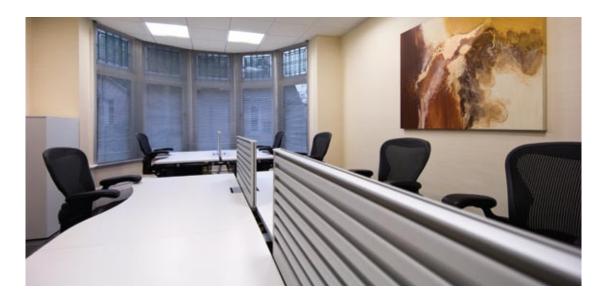

## Cranleigh Suite

Situated on the ground floor with a large bay window overlooking the front of the building. The Cranleigh Suite is a bright, modern office with 6 impressive Herman Miller desks,

pedestals, chairs and a storage cabinet, as well as a wall mounted 40" Samsung LCD TV Screen, telephone handsets, plenty of floor ports and stunning artwork.

## **Cranleigh Suite Features**

- Full Network Capabilities
- Comfort Heating & Cooling
- 6 Herman Miller Workstations
- 6 Herman Miller Aeron Chairs
- 40" Samsung LCD TV
- 6 Phone Handsets
- Adequate Storage Unit