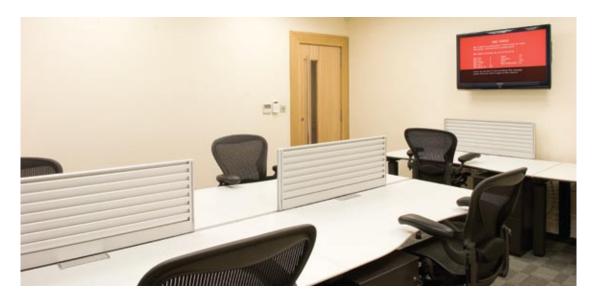

## Peaslake Suite

Situated on the first floor with a large window overlooking the front of the building. The Peaslake Suite is a bright, modern office with 6 impressive Herman Miller desks, pedestals, chairs and a storage cabinet, as well as a wall mounted 40" Samsung LCD TV Screen, telephone handsets, plenty of floor ports and stunning artwork.

## **Peaslake Suite Features**

- Full Network Capabilities
- Comfort Heating & Cooling
- 6 Herman Miller Workstations
- 6 Herman Miller Aeron Chairs
- 40" Samsung LCD TV
- 6 Phone Handsets
- Adequate Storage Unit