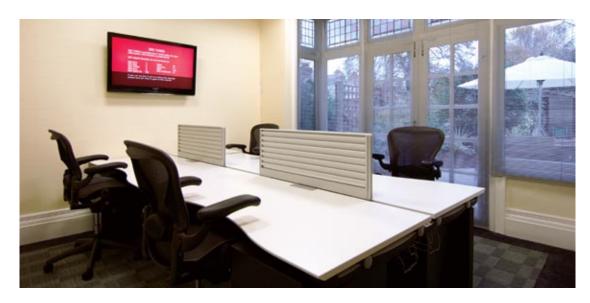

## Ripley Suite

Situated on the ground floor with a large bay window and patio doors leading onto the landscaped gardens. The Ripley Suite is a bright, modern office with 4 impressive Herman Miller desks, pedestals, chairs and a storage cabinet, as well as a wall mounted 40" Samsung LCD TV Screen, telephone handsets, plenty of floor ports and stunning artwork.

## **Ripley Suite Features**

- Full Network Capabilities
- Comfort Heating & Cooling
- 4 Herman Miller Workstations
- 4 Herman Miller Aeron Chairs
- 40" Samsung LCD TV
- 4 Phone Handsets
- Adequate Storage Unit