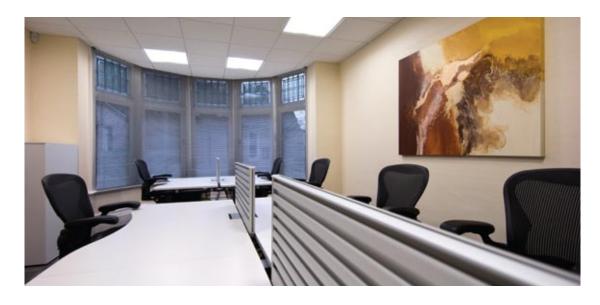

## **Shamley Suite**

Situated on the first floor with a large bay window overlooking the front of the building. The Shamley Suite is a bright, modern office with 6 impressive Herman Miller desks,

pedestals, chairs and a storage cabinet, as well as a wall mounted 40" Samsung LCD TV Screen, telephone handsets, plenty of floor ports and stunning artwork.

## **Shamley Suite Features**

- Full Network Capabilities
- Comfort Heating & Cooling
- 6 Herman Miller Workstations
- 6 Herman Miller Aeron Chairs
- 40" Samsung LCD TV
- 6 Phone Handsets
- Adequate Storage Unit